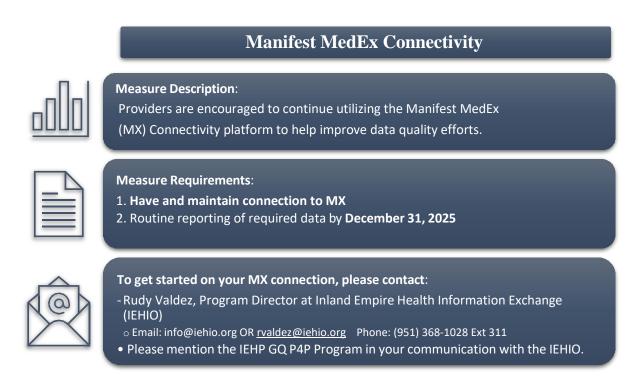

## **Signing Up with Manifest MedEx:**

Providers who have not yet connected with Manifest MX will need to get connected during the 2025 performance year to qualify for paid Milestones in the 2026 performance year. Please refer to the connectivity details below.

For comprehensive information regarding the MX Connectivity measure, please refer to the <u>2025 GQ P4P</u> Program Guide located on the IEHP website:

ProviderServices.iehp.org > Programs & Services > Provider Incentive Programs > Pay for Performance Program > Global Quality P4P Program > 2025 IEHP Global Quality P4P Program Guide PCP (PDF)